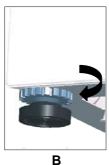

#### **ADJUSTMENT OF FEET**

- Do not install your machine on rugs or similar surfaces.
- For your machine to work silently and without any vibration, it should be installed on a flat, non-slippery and tough ground.

- You can adjust the balance of your machine from its feet.
- First, loosen the plastic adjustment nut by turning clockwise(A).
- Adjust by rotating the feet upwards or downwards.
- After the balance has been reached, tighten the plastic adjustment nut again by rotating it counter clockwise(B).
- Never put cartons, wooden blocks or similar materials under the machine to balance or level the ground.